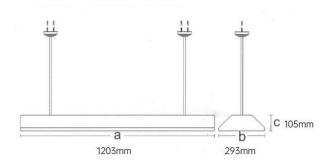

## **Dimensions:**

### **Technical parameter**

| MODEL               | LEG-LL20/32W                                          | LEG-LL20/40W | LEG-LL20/50W |
|---------------------|-------------------------------------------------------|--------------|--------------|
| Power               | 36W                                                   | 40W          | 50W          |
| Luminous Flux       | 4564.7 lm                                             | 5066.5 lm    | 6279.2 lm    |
| CCT and CRI         | CCT:3000K-6500K / Optional Ra:70 / 80 / 90 / Optional |              |              |
| LED ,               | Nichia / Cree / Luminleds / OSRAM / Optional          |              |              |
| nput Voltage        | AC100-240 50-60Hz / AC200-240V 50Hz / Optional        |              |              |
| P Rating            | IP42                                                  |              |              |
| Working Temperature | -30~+45℃                                              |              |              |
| Life time           | 50000Hours                                            |              |              |
| Warranty            | 5 Years                                               |              |              |
| Dimensions(mm)      | L1203*W293*H105mm                                     |              |              |
| N.W.(Kg)            | 2.75±0.1kg                                            |              |              |