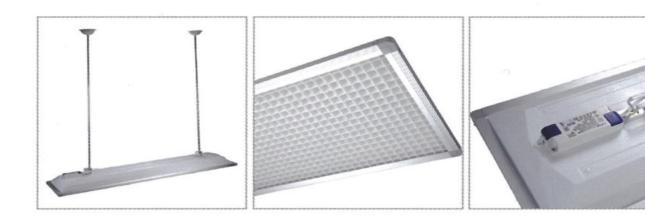

### **Technical Data:**

- The lamp body adopts high thermal conductivity aluminum alloy, which perfectly solves the heat dissipation problem.
- Installation method: cable installation.
- Soft light, low glare coefficient.
- Application: shopping mall, supermarkets, factories, art galleries, schools and other lighting places.