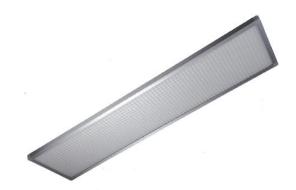

# Led Linear Light Led linear Light series

Code: LEG-LL30 Series

### **Technical Data:**

- The lamp body adopts high thermal conductivity aluminum alloy, which perfectly solves the heat dissipation problem.
- Installation method: cable installation.
- Soft light, low glare coefficient.
- Application: shopping mall, supermarkets, factories, art galleries, schools and other lighting places.