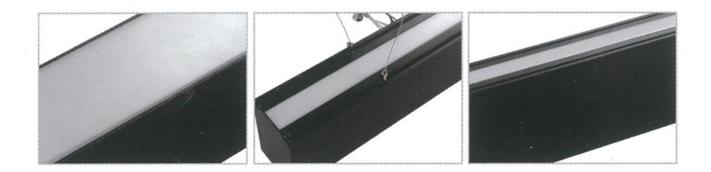

### **Technical Data:**

- The lamp body adopts high thermal conductivity aluminum alloy, which perfectly solves the heat dissipation problem.

- Installation method: cable installation.
- Soft light, low glare coefficient.
- The product glows on both sides.
- Application: shopping mall,
- supermarkets, factories, warehouses and other lighting places.