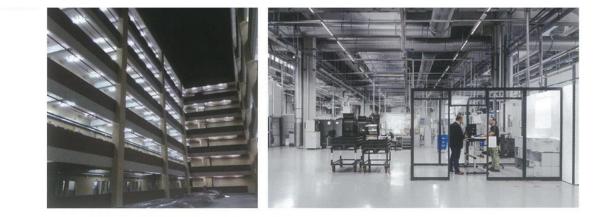

## Led Linear Light Led linear Light series

### **Technical Data:**

- The lamp body adopts high thermal conductivity aluminum alloy, which perfectly solves the heat dissipation problem.

- Installation method: cable installation.
- Soft light, low glare coefficient.
- The product glows on both sides.
- Application: shopping mall,
- supermarkets, factories, warehouses and other lighting places.