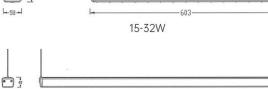

### **Technical parameter**

| MODEL               | LEG-LL20/15W                                          | LEG-LL20/24W   | LEG-LL20/32W | LEG-LL20/40W    | LEG-LL20/50W | LEG-LL20/60W |
|---------------------|-------------------------------------------------------|----------------|--------------|-----------------|--------------|--------------|
| Power               | 15W                                                   | 24W            | 32W          | 40W             | 50W          | 60W          |
| Luminous Flux       | 2511.6 lm                                             | 3733.8 lm      | 5263.5 lm    | 6215.6 lm       | 6658.4 lm    | 7813.2 lm    |
| CCT and Ra          | CCT:3000K-6500K / Optional Ra:70 / 80 / 90 / Optional |                |              |                 |              |              |
| LED                 | Nichia / Cree / Luminleds / Optional                  |                |              |                 |              |              |
| Input Voltage       | AC100-240 50-60Hz / AC200-240V 50Hz / Optional        |                |              |                 |              |              |
| IP Rating           | IP20                                                  |                |              |                 |              |              |
| Working Temperature | -30~+45℃                                              |                |              |                 |              |              |
| Life time           | 50000Hours                                            |                |              |                 |              |              |
| Warranty            | 5 Years                                               |                |              |                 |              |              |
| Dimensions(mm)      |                                                       | L603*W58*H48mm |              | L1162*W58*H48mm |              |              |
| N.W.(Kg)            | 0.7±0.1kg 1.2±0.1kg                                   |                |              |                 |              |              |